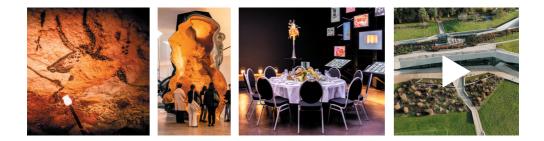

## Prestige Visit

Step away from the usual pace of tours and discover Lascaux in a more intimate and atmospheric setting by torchlight. A unique way to connect with the caves mystery.

- 2 hour fully guided tour
- A special, unhurried moment inside the cave
- First or last tour of the day, ensuring a private experience
- Tour includes: The Belvedere, the Shelter, the Path of Discovery, the Caves, the Lascaux Workshop, and the the Inventor's Board
- Maximum group size : 30 people
- Optional add-on Prestige evening: a gastronomic meal crafted by a Michelin-starred chef, served in a private area of the museum: The Gallery of Imagination